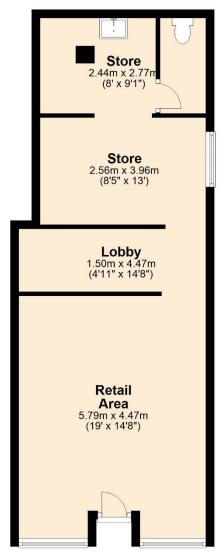

## Commercial

5 Cork Street Frome BA11 1BL

Rent £11,000pa Ratable Value £8,100

A prime, centrally located shop unit. Self-contained with a front retail area, inner lobby and plenty of storage area with separate WC facilities.

Would suit a variety of uses but would be ideal as an office/retail space.

563 sqft (52.4 sqm) in total.

Available by way of new, internally fully insuring and repairing lease.

Long Lease Available

Each party is liable for their own legal fees

## **Ground Floor**

Total area: approx. 52.4 sq. metres (563.9 sq. feet)

This floor plan is a guide only Plan produced using PlanUp.