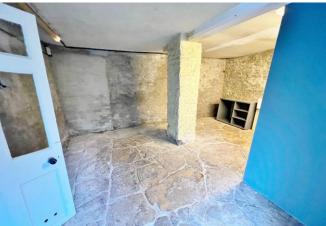

## Commercial

5 Cork Street Frome BA11 1BL

Rent £11,000pa Ratable Value £8,100

A prime, centrally located shop unit. Self-contained with a front retail area, inner lobby and plenty of storage area with separate WC facilities.

Would suit a variety of uses but would be ideal as an office/retail space.

563 sqft (52.4 sqm) in total.

Available by way of new, internally fully insuring and repairing lease.

Long Lease Available

Each party is liable for their own legal fees