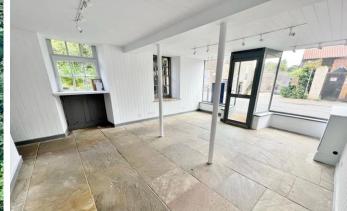

## Commercial

5 Cork Street Frome BA11 1BL

Rent £11,000pa Ratable Value £8,100

A prime, centrally located shop unit. Self-contained with a front retail area, inner lobby and plenty of storage area with separate WC facilities.

Would suit a variety of uses but would be ideal as an office/retail space.

563 sqft (52.4 sqm) in total.

Available by way of new, internally fully insuring and repairing lease.

Long Lease Available

Each party is liable for their own legal fees