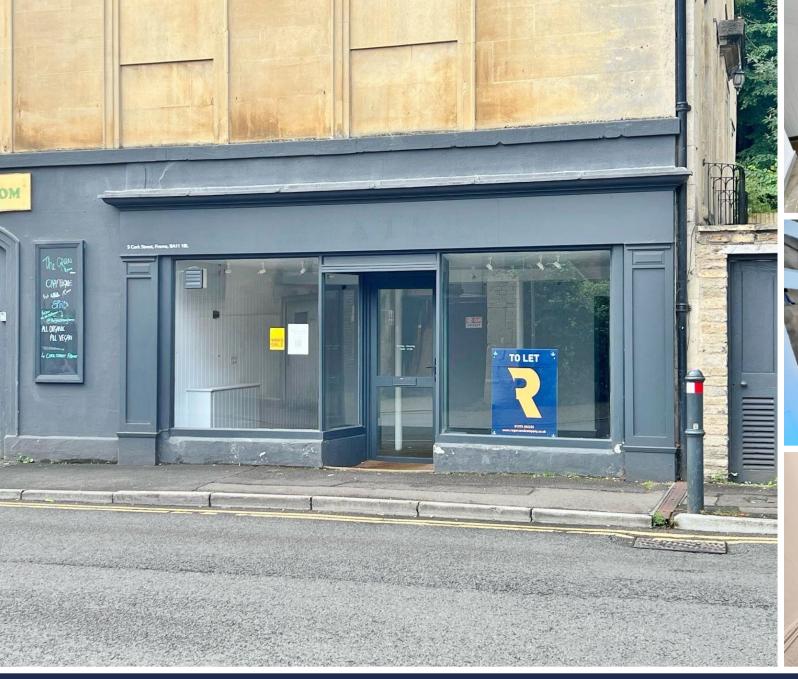

## Commercial

5 Cork Street Frome BA11 1BL

Rent £11,000pa Ratable Value £8,100

A prime, centrally located shop unit. Self-contained with a front retail area, inner lobby and plenty of storage area with separate WC facilities.

Would suit a variety of uses but would be ideal as an office/retail space.

563 sqft (52.4 sqm) in total.

Available by way of new, internally fully insuring and repairing lease.

Long Lease Available

Each party is liable for their own legal fees